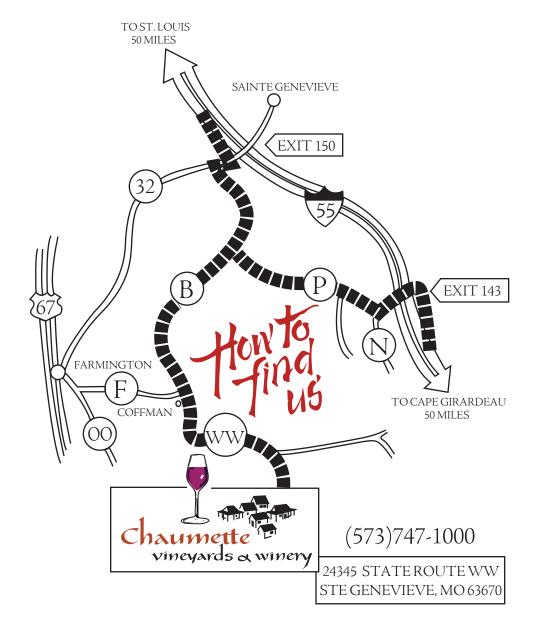

## DRIVING DIRECTIONS

From St. Louis: (about 1hr, 15min) Take I-55 South to exit 150. At top of exit ramp, turn right (west) for .1m, then left on Hywy B (southwest,) for 14 miles to Coffman. Veer left onto Hwy WW and go 2.6 miles, and turn right into winery.

From Cape Girardeau: (about 1hr.) Take I-55 N, to exit 150. At top of exit ramp, turn left (west) for .2m, then left on Hywy B (south,) for 14 miles to Coffman. Veer left onto Hwy WW and go 2.6 miles, and turn right into winery.

From Farmington: (about 25 min.) Take Hwy OO towards Fredericktown. Turn left onto Hwy F and d.rive approximately 13 miles to Coffman. Turn right onto Hwy WW and drive 2.6 miles, and turn right into winery.